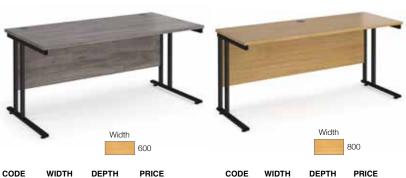

#### Straight Desks 600mm & 800mm

| CODE  | WIDTH  | DEPTH | PRICE   | CODE | WIDTH  | DEPTH | PRICE   |
|-------|--------|-------|---------|------|--------|-------|---------|
| MC608 | 800mm  | 600mm | £122.00 | MC8  | 800mm  | 800mm | £126.00 |
| MC610 | 1000mm | 600mm | £124.00 | MC10 | 1000mm | 800mm | £127.00 |
| MC612 | 1200mm | 600mm | £127.00 | MC12 | 1200mm | 800mm | £130.00 |
| MC614 | 1400mm | 600mm | £130.00 | MC14 | 1400mm | 800mm | £138.00 |
| MC616 | 1600mm | 600mm | £136.00 | MC16 | 1600mm | 800mm | £141.00 |
|       |        |       |         | MC18 | 1800mm | 800mm | £152 00 |

Please add frame colour followed by top finish when ordering e.g **MC616** with black frame in oak = **MC616KO** 