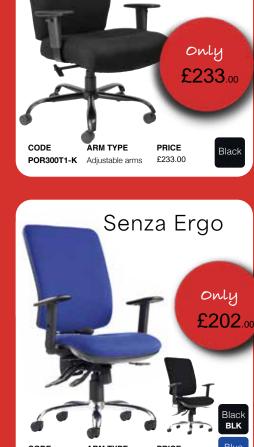

Miles Shepherd Ltd, 1 Central Park, Bellfield Road, High Wycombe, HP13 5HG







Porter

Black

only

Black BLK

Blue **BLU** 

Faux

Leather





**ARM TYPE** 

Pivot arms

CODE

TUS300T1

Tuscan

PRICE

£155.00

only

£155.00

Black **K** 



















# THIS SEASONS BIGGEST SAVINGS





Sandro









CODE CUR300T1 Adjustable arms

Black

air mesh seat

> ARM TYPE PRICE £178.00



#### Straight Desks 600mm & 800mm



| CODE  | WIDTH  | DEPTH | PRICE   | CODE | WIDTH  | DEPTH | PRICE   |
|-------|--------|-------|---------|------|--------|-------|---------|
| MC608 | 800mm  | 600mm | £122.00 | MC8  | 800mm  | 800mm | £126.00 |
| MC610 | 1000mm | 600mm | £124.00 | MC10 | 1000mm | 800mm | £127.00 |
| MC612 | 1200mm | 600mm | £127.00 | MC12 | 1200mm | 800mm | £130.00 |
| MC614 | 1400mm | 600mm | £130.00 | MC14 | 1400mm | 800mm | £138.00 |
| MC616 | 1600mm | 600