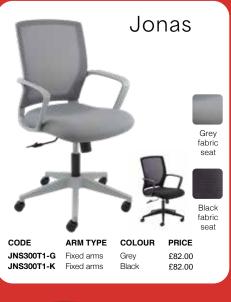

Miles Shepherd Ltd, 1 Central Park, Bellfield Road, High Wycombe, HP13 5HG







Porter

Black

only

Black BLK

Blue **BLU** 

Faux

Leather





**ARM TYPE** 

Pivot arms

CODE

TUS300T1

Tuscan

PRICE

£155.00

only

£155.00

Black **K** 



















# THIS SEASONS BIGGEST SAVINGS





Sandro









CODE CUR300T1 Adjustable arms

Black

air mesh seat

> ARM TYPE PRICE £178.00



#### Straight Desks 600mm & 800mm



| CODE  | WIDTH  | DEPTH | PRICE   | CODE | WIDTH  | DEPTH | PRICE   |
|-------|--------|-------|---------|------|--------|-------|---------|
| MC608 | 800mm  | 600mm | £122.00 | MC8  | 800mm  | 800mm | £126.00 |
| MC610 | 1000mm | 600mm | £124.00 | MC10 | 1000mm | 800mm | £127.00 |
| MC612 | 1200mm | 600mm | £127.00 | MC12 | 1200mm | 800mm | £130.00 |
| MC614 | 1400mm | 600mm | £130.00 | MC14 | 1400mm | 800mm | £138.00 |
| MC616 | 1600mm | 600mm | £136.00 | MC16 | 1600mm | 800mm | £141.00 |
|       |        |       |         | MC18 | 1800mm | 800mm | £152 00 |

Please add frame colour followed by top finish