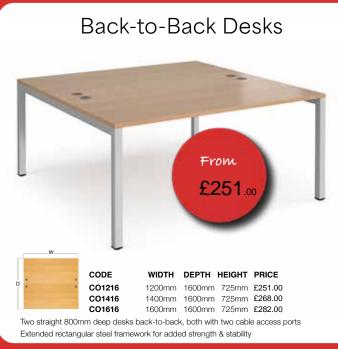

L EBWH16L 1600mm left hand £284.00 EBK16R EBS16R EBWH16R 1600mm right hand £284.00 EBK18L EBS18L EBWH18L 1800mm left hand £310.00 £310.00 EBK18R EBS18R EBWH18R 1800mm right hand Please add top finish when ordering e.g **EBS16R** in grey oak = **EBS16RGO**



#### Desks & Pedestals Bundle Deals





#### **Desk Top Screens**

| CODE    | WIDTH  | HEIGHT | PRICE  |
|---------|--------|--------|--------|
| ES800S  | 800mm  | 400mm  | £57.00 |
| ES1000S | 1000mm | 400mm  | £59.00 |
| ES1200S | 1200mm | 400mm  | £60.00 |
| ES1400S | 1400mm | 400mm  | £64.00 |
| ES1600S | 1600mm | 400mm  | £67.00 |
| ES1800S | 1800mm | 400mm  | £70.00 |
|         |        |        |        |
|         |        |        |        |
|         |        |        |        |
|         |        |        |        |

















 CODE
 DESCRIPTION
 PRICE

 R2M
 2 Drawer mobile
 £107.00

 R3M
 3 Drawer mobile
 £107.00

 426mm wide, 600mm deep, 600mm high

**TMP** Tall mobile £144.00 426mm wide, 600mm deep, 630mm high

 CODE
 DESCRIPTION
 PRICE

 TNMP
 Tall narrow mobile
 £163.00

 300mm wide, 600mm deep, 630mm high

 R25DH6
 600mm deep
 £127.00

 R25DH8
 800mm deep
 £147.00

 426mm wide, 725mm high



#### Bookcases

| CODE  | HEIGHT | SHELVES             | PRICE