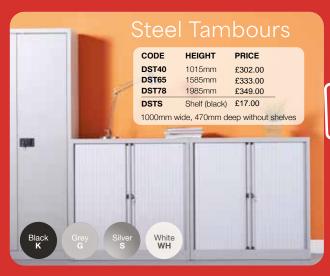

|                    |
|         |         |                    |
|         |         |                    |
| · -     |         |                    |
|         | 4       | _                  |
|         | - 1     |                    |
|         |         |                    |
|         |         |                    |
|         |         |                    |
| >       |         | 1                  |
|         |         |                    |
|         |         | -                  |
|         |         |                    |
| -       |         | -                  |
|         |         |                    |
| 1       |         |                    |
|         |         |                    |
|         |         |                    |
|         | £214.00 | £214.00<br>£229.00 |













#### **Promotion valid**

from

01494551221