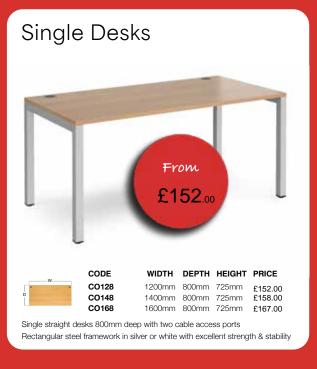

#### Straight Desks 600mm & 800mm

| CODE  | WIDTH  | DEPTH | PRICE   | CODE | WIDTH  | DEPTH | PRICE   |
|-------|--------|-------|---------|------|--------|-------|---------|
| MC608 | 800mm  | 600mm | £122.00 | MC8  | 800mm  | 800mm | £126.00 |
| MC610 | 1000mm | 600mm | £124.00 | MC10 | 1000mm | 800mm | £127.00 |
| MC612 | 1200mm | 600mm | £127.00 | MC12 | 1200mm | 800mm | £130.00 |
| MC614 | 1400mm | 600mm | £130.00 | MC14 | 1400mm | 800mm | £138.00 |
| MC616 | 1600mm | 600mm | £136.00 | MC16 | 1600mm | 800mm | £141.00 |
|       |        |       |         | MC18 | 1800mm | 800mm | £152 00 |

Please add frame colour followed by top finish when ordering e.g **MC616** with black frame in oak = **MC616KO** 