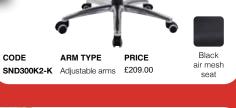

# THIS SEASONS BIGGEST SAVINGS

Sandro

CODE CUR300T1 Adjustable arms

Black

air mesh seat

> ARM TYPE PRICE £178.00