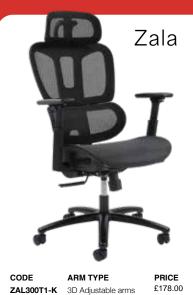

Miles Shepherd Ltd, 1 Central Park, Bellfield Road, High Wycombe, HP13 5HG







Porter

Black

only

Black BLK

Blue **BLU** 

Faux

Leather





**ARM TYPE** 

Pivot arms

CODE

TUS300T1

Tuscan

PRICE

£155.00

only

£155.00

Black **K** 



















# THIS SEASONS BIGGEST SAVINGS





Sandro









CODE CUR300T1 Adjustable arms

Black

air mesh seat

> ARM TYPE PRICE £178.00



#### Straight Desks 600mm & 800mm



| CODE  | WIDTH  | DEPTH | PRICE   | CODE | WIDTH  | DEPTH | PRICE   |
|-------|--------|-------|---------|------|--------|-------|---------|
| MC608 | 800mm  | 600mm | £122.00 | MC8  | 800mm  | 800mm | £126.00 |
| MC610 | 1000mm | 600mm | £124.00 | MC10 | 1000mm | 800mm | £127.00 |
| MC612 | 1200mm | 600mm | £127.00 | MC12 | 1200mm | 800mm | £130.00 |
| MC614 | 1400mm | 600mm | £130.00 | MC14 | 1400mm | 800mm | £138.00 |
| MC616 | 1600mm | 600mm | £136.00 | MC16 | 1600mm | 800mm | £141.00 |
|       |        |       |         | MC18 | 1800mm | 800mm | £152 00 |

Please add frame colour followed by top finish when o