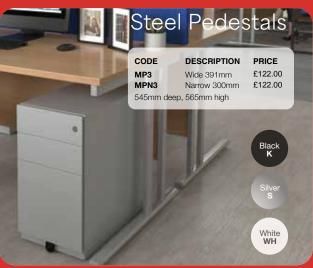

 CODE
 DESCRIPTION
 PRICE

 R2M
 2 Drawer mobile
 £107.00

 R3M
 3 Drawer mobile
 £107.00

 426mm wide, 600mm deep, 600mm high

**TMP** Tall mobile £144.00 426mm wide, 600mm deep, 630mm high

 CODE
 DESCRIPTION
 PRICE