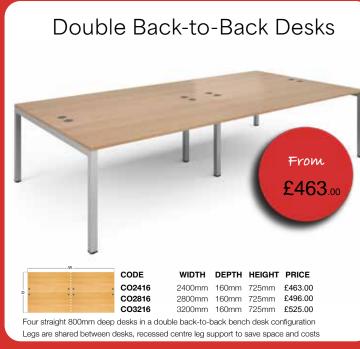

EBWH16L 1600mm left hand £284.00 EBK16R EBS16R EBWH16R 1600mm right hand £284.00 EBK18L EBS18L EBWH18L 1800mm left hand £310.00 £310.00 EBK18R EBS18R EBWH18R 1800mm right hand Please add top finish when ordering e.g **EBS16R** in grey oak = **EBS16RGO**



#### Desks & Pedestals Bundle Deals





#### **Desk Top Screens**

| CODE    | WIDTH  | HEIGHT | PRICE  |
|---------|--------|--------|--------|
| ES800S  | 800mm  | 400mm  | £57.00 |
| ES1000S | 1000mm | 400mm  | £59.00 |
| ES1200S | 1200mm | 400mm  | £60.00 |
| ES1400S | 1400mm | 400mm  | £64.00 |
| ES1600S | 1600mm | 400mm  | £67.00 |
| ES1800S | 1800mm | 400mm  | £70.00 |
|         |        |        |        |
|         |        |        |        |
|         |        |        |        |
|         |        |        |        |

















 CODE
 DESCRIPTION
 PRICE

 R2M
 2 Drawer mobile
 £107.00

 R3M
 3 Drawer mobile
 £107.00

 426mm wide, 600mm deep, 600mm high

**TMP** Tall mobile £144.00 426mm wide, 600mm deep, 630mm high

 CODE
 DESCRIPTION
 PRICE

 TNMP
 Tall narrow mobile
 £163.00

 300mm wide, 600mm deep, 630mm high

 R25DH6
 600mm deep
 £127.00

 R25DH8
 800mm deep
 £147.00

 426mm wide, 725mm high



#### Bookcases

| CODE  | HEIGHT | SHELVES             | PRICE