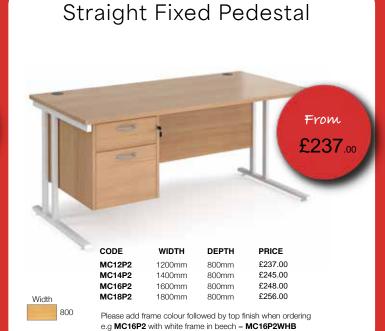

#### Straight Desks 600mm & 800mm

| CODE  | WIDTH  | DEPTH | PRICE   | CODE | WIDTH  | DEPTH | PRICE   |
|-------|--------|-------|---------|------|--------|-------|---------|
| MC608 | 800mm  | 600mm | £122.00 | MC8  | 800mm  | 800mm | £126.00 |
| MC610 | 1000mm | 600mm | £124.00 | MC10 | 1000mm | 800mm | £127.00 |
| MC612 | 1200mm | 600mm | £127.00 | MC12 | 1200mm | 800mm | £130.00 |
| MC614 | 1400mm | 600mm | £130.00 | MC14 | 1400mm | 800mm | £138.00 |
| MC616 | 1600mm | 600mm | £136.00 | MC16 | 1600mm | 800mm | £141.00 |
|       |        |       |         | MC18 | 1800mm | 800mm | £152 00 |

Please add frame colour followed by top finish when ordering e.g **MC616** with black frame in oak = **MC616KO** 