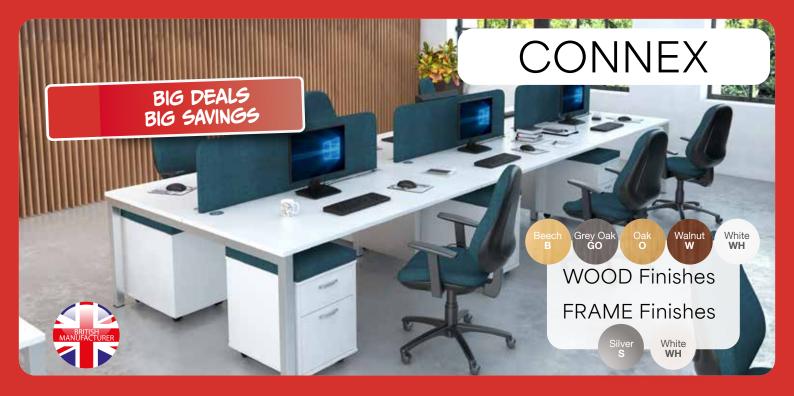

16L EBWH16L 1600mm left hand £284.00 EBK16R EBS16R EBWH16R 1600mm right hand £284.00 EBK18L EBS18L EBWH18L 1800mm left hand £310.00 £310.00 EBK18R EBS18R EBWH18R 1800mm right hand Please add top finish when ordering e.g **EBS16R** in grey oak = **EBS16RGO**



#### Desks & Pedestals Bundle Deals





#### **Desk Top Screens**

| CODE    | WIDTH  | HEIGHT | PRICE  |
|---------|--------|--------|--------|
| ES800S  | 800mm  | 400mm  | £57.00 |
| ES1000S | 1000mm | 400mm  | £59.00 |
| ES1200S | 1200mm | 400mm  | £60.00 |
| ES1400S | 1400mm | 400mm  | £64.00 |
| ES1600S | 1600mm | 400mm  | £67.00 |
| ES1800S | 1800mm | 400mm  | £70.00 |
|         |        |        |        |
|         |        |        |        |
|         |        |        |        |
|         |        |        |        |

















 CODE
 DESCRIPTION
 PRICE

 R2M
 2 Drawer mobile
 £107.00

 R3M
 3 Drawer mobile
 £107.00

 426mm wide, 600mm deep, 600mm high

**TMP** Tall mobile £144.00 426mm wide, 600mm deep, 630mm high

 CODE
 DESCRIPTION
 PRICE

 TNMP
 Tall narrow mobile
 £163.00

 300mm wide, 600mm deep, 630mm high

 R25DH6
 600mm deep
 £127.00

 R25DH8
 800mm deep
 £147.00

 426mm wide, 725mm high



#### Bookcases

| CODE  | HEIGHT | SHELVES             | PRICE