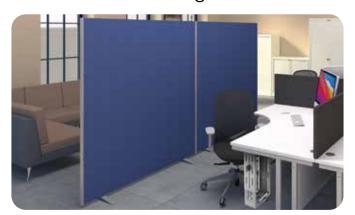

#### Floor Standing Screens

| CODE | WIDTH  | HEIGHT | PRICE   |
|------|--------|--------|---------|
| 512  | 1200mm | 1500mm | £132.00 |
| 516  | 1600mm | 1500mm | £136.00 |
| 518  | 1800mm | 1500mm | £149.00 |
| 812  | 1200mm | 1800mm | £149.00 |
| 814  | 1400mm | 1800mm | £149.00 |
| 816  | 1600mm | 1800mm | £155.00 |