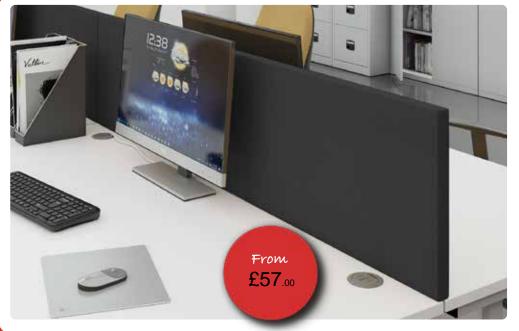

#### **Desk Top Screens**

| CODE    | WIDTH  | HEIGHT | PRICE  |
|---------|--------|--------|--------|
| ES800S  | 800mm  | 400mm  | £57.00 |
| ES1000S | 1000mm | 400mm  | £59.00 |
| ES1200S | 1200mm | 400mm  | £60.00 |
| ES1400S | 1400mm | 400mm  | £64.00 |
| ES1600S | 1600mm | 400mm  | £67.00 |
| ES1800S | 1800mm | 400mm  | £70.00 |
|         |        |        |        |
|         |        |        |        |
|         |        |        |        |
|         |        |        |        |