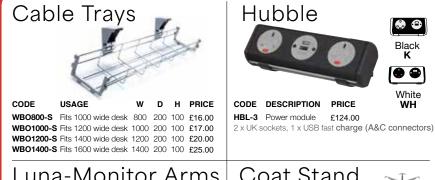

16L 1600mm left hand £284.00 EBK16R EBS16R EBWH16R 1600mm right hand £284.00 EBK18L EBS18L EBWH18L 1800mm left hand £310.00 £310.00 EBK18R EBS18R EBWH18R 1800mm right hand Please add top finish when ordering e.g **EBS16R** in grey oak = **EBS16RGO**



#### Desks & Pedestals Bundle Deals





#### **Desk Top Screens**

| CODE    | WIDTH  | HEIGHT | PRICE  |
|---------|--------|--------|--------|
| ES800S  | 800mm  | 400mm  | £57.00 |
| ES1000S | 1000mm | 400mm  | £59.00 |
| ES1200S | 1200mm | 400mm  | £60.00 |
| ES1400S | 1400mm | 400mm  | £64.00 |
| ES1600S | 1600mm | 400mm  | £67.00 |
| ES1800S | 1800mm | 400mm  | £70.00 |
|         |        |        |        |
|         |        |        |        |
|         |        |        |        |
|         |        |        |        |

















 CODE
 DESCRIPTION
 PRICE

 R2M
 2 Drawer mobile
 £107.00

 R3M
 3 Drawer mobile
 £107.00

 426mm wide, 600mm deep, 600mm high

**TMP** Tall mobile £144.00 426mm wide, 600mm deep, 630mm high

 CODE
 DESCRIPTION
 PRICE

 TNMP
 Tall narrow mobile
 £163.00

 300mm wide, 600mm deep, 630mm high

 R25DH6
 600mm deep
 £127.00

 R25DH8
 800mm deep
 £147.00

 426mm wide, 725mm high



#### Bookcases

| CODE  | HEIGHT | SHELVES             | PRICE