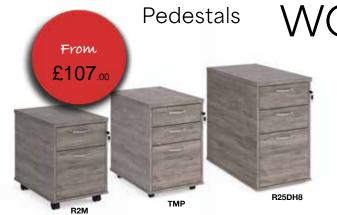

 CODE
 DESCRIPTION
 PRICE

 R2M
 2 Drawer mobile
 £107.00

 R3M
 3 Drawer mobile
 £107.00

 426mm wide, 600mm deep, 600mm high

**TMP** Tall mobile £144.00 426mm wide, 600mm deep, 630mm high

 CODE
 DESCRIPTION
 PRICE

 TNMP
 Tall narrow mobile
 £163.00

 300mm wide, 600mm deep, 630mm high

 R25DH6
 600mm deep
 £127.00

 R25DH8
 800mm deep
 £147.00

 426mm wide, 725mm high