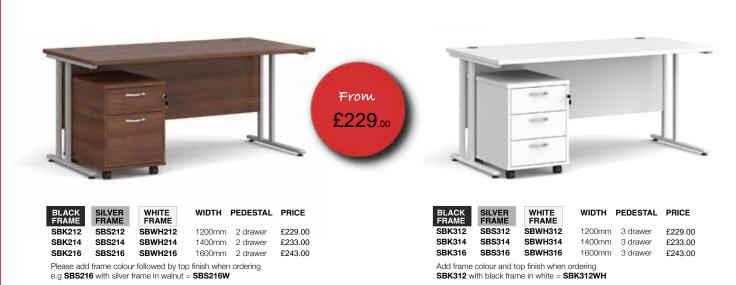

SW** 

#### Floor Standing Screens



| CODE | WIDTH  | HEIGHT | PRICE   |
|------|--------|--------|---------|
| 512  | 1200mm | 1500mm | £132.00 |
| 516  | 1600mm | 1500mm | £136.00 |
| 518  | 1800mm | 1500mm | £149.00 |
| 812  | 1200mm | 1800mm | £149.00 |
| 814  | 1400mm | 1800mm | £149.00 |
| 816  | 1600mm | 1800mm | £155.00 |





#### Ergonomic Desk with Pedestal From £271.00 WIDTH PRICE WHITE EBWH14L £271.00 1400mm left hand EBS14L EBK14R EBS14R EBWH14R 1400mm right hand £271.00 EBK16L EBS16L EBWH16L 1600mm left hand £284.00 EBK16R EBS16R EBWH16R 1600mm right hand £284.00 EBK18L EBS18L EBWH18L 1800mm left hand £310.00 £310.00 EBK18R EBS18R EBWH18R 1800mm right hand Please add top finish when ordering e.g **EBS16R** in grey oak = **EBS16RGO**



#### Desks & Pedestals Bundle Deals





#### **Desk Top Screens**

| CODE    | WIDTH  | HEIGHT | PRICE  |
|---------|--------|--------|--------|
| ES800S  | 800mm  | 400mm  | £57.00 |
| ES1000S | 1000mm | 400mm  | £59.00 |
| ES1200S | 1200mm | 400mm  | £60.00 |
| ES1400S | 1400mm | 400mm  | £64.00 |
| ES1600S | 1600mm | 400mm  | £67.00 |
| ES1800S | 1800mm | 400mm  | £70.00 |
|         |        |        |        |
|         |        |        |        |
|         |        |        |        |
|         |        |        |        |

















 CODE
 DESCRIPTION
 PRICE

 R2M
 2 Drawer mobile
 £107.00

 R3M
 3 Drawer mobile
 £107.00

 426mm wide, 600mm deep, 600mm high

**TMP** Tall mobile £144.00 426mm wide, 600mm deep, 630mm high

 CODE
 DESCRIPTION
 PRICE

 TNMP
 Tall narrow mobile
 £163.00

 300mm wide, 600mm deep, 630m