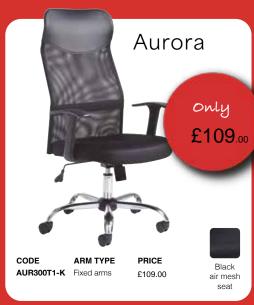

# THIS SEASONS BIGGEST SAVINGS

Sandro

CODE CUR300T1 Adjustable arms

Black

air mesh seat

> ARM TYPE PRICE £178.00