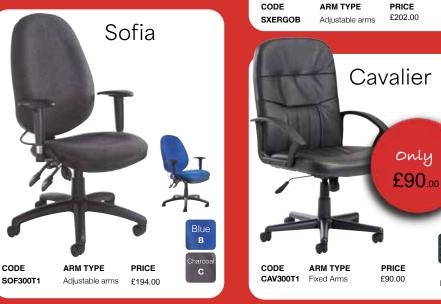

Miles Shepherd Ltd, 1 Central Park, Bellfield Road, High Wycombe, HP13 5HG







Porter

Black

only

Black BLK

Blue **BLU** 

Faux

Leather





**ARM TYPE** 

Pivot arms

CODE

TUS300T1

Tuscan

PRICE

£155.00

only

£155.00

Black **K** 



















# THIS SEASONS BIGGEST SAVINGS





Sandro









CODE CUR300T1 Adjustable arms

Black

air mesh seat

> ARM TYPE PRICE £178.00



#### Straight Desks 600mm & 800mm



| CODE  | WIDTH  | DEPTH | PRICE   | CODE | WIDTH  | DEPTH | PRICE   |
|-------|--------|-------|---------|------|--------|-------|---------|
| MC608 | 800mm  | 600mm | £122.00 | MC8  | 800mm  | 800mm | £126.00 |
| MC610 | 1000mm | 600mm | £124.00 | MC10 | 1000mm | 800mm | £127.00 |
| MC612 | 1200mm | 600mm | £127.00 | MC12 | 1200mm | 800mm | £130.00 |
| MC614 | 1400mm | 600mm | £130.00 | MC14 | 1400mm | 800mm | £138.00 |
| MC616 | 1600mm | 600mm | £136.00 | MC16 | 1600mm | 800mm | £141.00 |
|       |