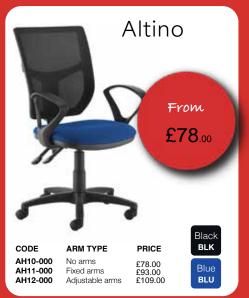

Miles Shepherd Ltd, 1 Central Park, Bellfield Road, High Wycombe, HP13 5HG







Porter

Black

only

Black BLK

Blue **BLU** 

Faux

Leather





**ARM TYPE** 

Pivot arms

CODE

TUS300T1

Tuscan

PRICE

£155.00

only

£155.00

Black **K** 



















# THIS SEASONS BIGGEST SAVINGS





Sandro









CODE CUR300T1 Adjustable arms

Black

air mesh seat

> ARM TYPE PRICE £178.00



#### Straight Desks 600mm & 800mm



| CODE  | WIDTH  | DEPTH | PRICE   | CODE | WIDTH  | DEPTH | PRICE   |
|-------|--------|-------|---------|------|--------|-------|---------|
| MC608 | 800mm  | 600mm | £122.00 | MC8  | 800mm  | 800mm | £126.00 |
| MC610 | 1000mm | 600mm | £124.00 | MC10 | 1000mm | 800mm | £127.00 |
| MC612 | 1200mm | 600mm | £127.00 | MC12 | 1200mm | 800mm | £130.00 |
| MC614 | 1400mm | 600mm | £130.00 | MC14 | 1400mm | 800mm | £138.00 |
| MC616 | 1600mm | 600mm | £136.00 | MC16 | 1600mm | 800mm | £141.00 |
|       |        |       |         | MC18 | 1800mm | 800mm | £152 00 |

Please add frame colour followed by top finish when ord