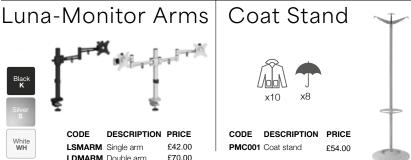

L 1600mm left hand £284.00 EBK16R EBS16R EBWH16R 1600mm right hand £284.00 EBK18L EBS18L EBWH18L 1800mm left hand £310.00 £310.00 EBK18R EBS18R EBWH18R 1800mm right hand Please add top finish when ordering e.g **EBS16R** in grey oak = **EBS16RGO**



#### Desks & Pedestals Bundle Deals





#### **Desk Top Screens**

| CODE    | WIDTH  | HEIGHT | PRICE  |
|---------|--------|--------|--------|
| ES800S  | 800mm  | 400mm  | £57.00 |
| ES1000S | 1000mm | 400mm  | £59.00 |
| ES1200S | 1200mm | 400mm  | £60.00 |
| ES1400S | 1400mm | 400mm  | £64.00 |
| ES1600S | 1600mm | 400mm  | £67.00 |
| ES1800S | 1800mm | 400mm  | £70.00 |
|         |        |        |        |
|         |        |        |        |
|         |        |        |        |
|         |        |        |        |

















 CODE
 DESCRIPTION
 PRICE

 R2M
 2 Drawer mobile
 £107.00

 R3M
 3 Drawer mobile
 £107.00

 426mm wide, 600mm deep, 600mm high

**TMP** Tall mobile £144.00 426mm wide, 600mm deep, 630mm high

 CODE
 DESCRIPTION
 PRICE

 TNMP
 Tall narrow mobile
 £163.00

 300mm wide, 600mm deep, 630mm high

 R25DH6
 600mm deep
 £127.00

 R25DH8
 800mm deep
 £147.00

 426mm wide, 725mm high



#### Bookcases

| CODE  | HEIGHT | SHELVES             | PRICE