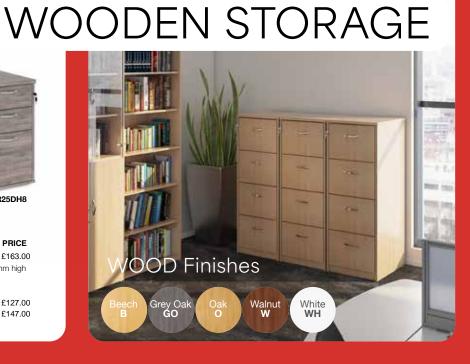

 TNMP
 Tall narrow mobile
 £163.00

 300mm wide, 600mm deep, 630mm high

 R25DH6
 600mm deep
 £127.00

 R25DH8
 800mm deep
 £147.00

 426mm wide, 725mm high

#### Bookcases

| CODE  | HEIGHT | SHELVES             | PRICE                                                                                                                                                                                                                                                                                                                                                                                                                                                                                                                                                                                                                                                                                                                                                                                                                                                                                                                                                                                                                                                                                                                                                                                                                                                                                                                                                                                                                                                                                                                                                                                                                                                                                                                                                                                                                                                                                                                                                                                                                                                                                                                          |
|-------|--------|---------------------|--------------------------------------------------------------------------------------------------------------------------------------------------------------------------------------------------------------------------------------------------------------------------------------------------------------------------------------------------------------------------------------------------------------------------------------------------------------------------------------------------------------------------------------------------------------------------------------------------------------------------------------------------------------------------------------------------------------------------------------------------------------------------------------------------------------------------------------------------------------------------------------------------------------------------------------------------------------------------------------------------------------------------------------------------------------------------------------------------------------------------------------------------------------------------------------------------------------------------------------------------------------------------------------------------------------------------------------------------------------------------------------------------------------------------------------------------------------------------------------------------------------------------------------------------------------------------------------------------------------------------------------------------------------------------------------------------------------------------------------------------------------------------------------------------------------------------------------------------------------------------------------------------------------------------------------------------------------------------------------------------------------------------------------------------------------------------------------------------------------------------------|
| R740  | 740mm  | 1                   | The second secon |
|       |        |                     | £109.00                                                                                                                                                                                                                                                                                                                                                                                                                                                                                                                                                                                                                                                                                                                                                                                                                                                                                                                                                                                                                                                                                                                                                                                                                                                                                                                                                                                                                                                                                                                                                                                                                                                                                                                                                                                                                                                                                                                                                                                                                                                                                                                        |
| R1090 | 1090mm | 2                   | £130.00                                                                                                                                                                                                                                                                                                                                                                                                                                                                                                                                                                                                                                                                                                                                                                                                                                                                                                                                                                                                                                                                                                                                                                                                                                                                                                                                                                                                                                                                                                                                                                                                                                                                                                                                                                                                                                                                                                                                                                                                                                                                                                                        |
| R1440 | 1440mm | 3                   | £143.00                                                                                                                                                                                                                                                                                                                                                                                                                                                                                                                                                                                                                                                                                                                                                                                                                                                                                                                                                                                                                                                                                                                                                                                                                                                                                                                                                                                                                                                                                                                                                                                                                                                                                                                                                                                                                                                                                                                                                                                                                                                                                                                        |
| R1790 | 1790mm | 4                   | £155.00                                                                                                                                                                                                                                                                                                                                                                                                                                                                                                                                                                                                                                                                                                                                                                                                                                                                                                                                                                                                                                                                                                                                                                                                                                                                                                                                                                                                                                                                                                                                                                                                                                                                                                                                                                                                                                                                                                                                                                                                                                                                                                                        |
| R2140 | 2140mm | 5<br>m with shelves | £202.00                                                                                                                                                                                                                                                                                                                                                                                                                                                                                                                                                                                                                                                                                                                                                                                                                                                                                                                                                                                                                                                                                                                                                                                                                                                                                                                                                                                                                                                                                                                                                                                                                                                                                                                                                                                                                                                                                                                                                                                                                                                                                                                        |
|       |        |                     | From £109.00                                                                                                                                                                                                                                                                                                                                                                                                                                                                                                                                                                                                                                                                                                                                                                                                                                                                                                                                                                                                                                                                                                                                                                                                                                                                                                                                                                                                                                                                                                                                                                                                                                                                                                                                                                                                                                                                                                                                                                                                                                                                                                                   |

### Wooden Filing Cabinets

| PRICE   |         |                    |
|---------|---------|--------------------|
| £178.00 |         |                    |
| £214.00 |         |                    |
| £229.00 |         |                    |
|         |         |                    |
|         |         |                    |
| · -     |         |                    |
|         | 4       | _                  |
|         | - 1     |                    |
|         |         |                    |
|         |         |                    |
|         |         |                    |
| >       |         | 1                  |
|         |         |                    |
|         |         | -                  |
|         |         |                    |
| -       |         | -                  |
|         |         |                    |
| 1       |         |                    |
|         |         |                    |
|         |         |                    |
|         | £214.00 | £214.00<br>£229.00 |