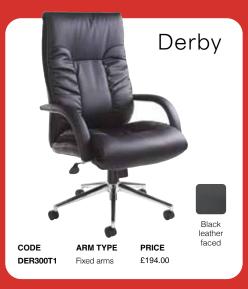

Miles Shepherd Ltd, 1 Central Park, Bellfield Road, High Wycombe, HP13 5HG







Porter

Black

only

Black BLK

Blue **BLU** 

Faux

Leather





**ARM TYPE** 

Pivot arms

CODE

TUS300T1

Tuscan

PRICE

£155.00

only

£155.00

Black **K** 



















# THIS SEASONS BIGGEST SAVINGS





Sandro









CODE CUR300T1 Adjustable arms

Black

air mesh seat

> ARM TYPE PRICE £178.00



#### Straight Desks 600mm & 800mm



| CODE  | WIDTH  | DEPTH | PRICE   | CODE | WIDTH  | DEPTH | PRICE   |
|-------|--------|-------|---------|------|--------|-------|---------|
| MC608 | 800mm  | 600mm | £122.00 | MC8  | 800mm  | 800mm | £126.00 |
| MC610 | 1000mm | 600mm | £124.00 | MC10 | 1000mm | 800mm | £127.00 |
| MC612 | 1200mm | 600mm | £127.00 | MC12 | 1200mm | 800mm | £130.00 |
| MC614 | 1400mm | 600mm | £130.00 | MC14 | 1400mm | 800mm | £138.00 |
| MC616 | 1600mm | 600mm | £136.00 | MC16 | 1600mm | 800mm | £141.00 |
|       |        |       |         | MC18 | 1800mm | 800mm | £152 00 |

Please add frame colour followed by top fin