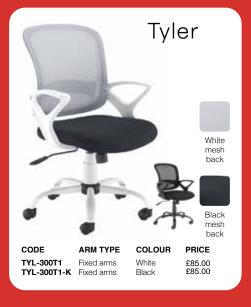

Miles Shepherd Ltd, 1 Central Park, Bellfield Road, High Wycombe, HP13 5HG

Porter

Black

only

Black BLK

Blue **BLU** 

Faux

Leather

**ARM TYPE** 

Pivot arms

CODE

TUS300T1

Tuscan

PRICE

£155.00

only

£155.00

Black **K** 