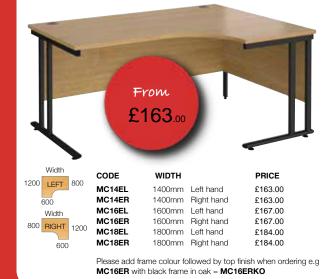

#### Wave Desks

Width 990 LEFT 800

Width 800 RIGHT 990

 CODE
 WIDTH
 PRICE

 MC14WL
 1400mm
 Left hand
 £171.00

 MC14WR
 1400mm
 Right hand
 £177.00

 MC16WL
 1600mm
 Left hand
 £178.00

 MC16WR
 1600mm
 Right hand
 £178.00

Please add frame colour followed by top finish when ordering e.g **MC16WR** with silver frame in walnut = **MC16WRSW** 