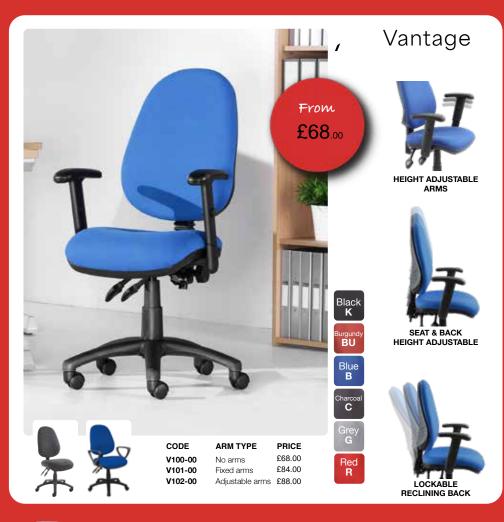

Miles Shepherd Ltd, 1 Central Park, Bellfield Road, High Wycombe, HP13 5HG







Porter

Black

only

Black BLK

Blue **BLU** 

Faux

Leather





**ARM TYPE** 

Pivot arms

CODE

TUS300T1

Tuscan

PRICE

£155.00

only

£155.00

Black **K** 



















# THIS SEASONS BIGGEST SAVINGS





Sandro









CODE CUR300T1 Adjustable arms

Black

air mesh seat

> ARM TYPE PRICE £178.00



#### Straight Desks 600mm & 800mm



| CODE  | WIDTH  | DEPTH | PRICE   | CODE | WIDTH  | DEPTH | PRICE   |
|-------|--------|-------|---------|------|--------|-------|---------|
| MC608 | 800mm  | 600mm | £122.00 | MC8  | 800mm  | 800mm | £126.00 |
| MC610 | 1000mm | 600mm | £124.00 | MC10 | 1000mm | 800mm | £127.00 |
| MC612 | 1200mm | 600mm | £127.00 | MC12 | 1200mm | 800mm | £130.00 |
| MC614 | 1400mm | 600mm | £130.00 | MC14 | 1400mm | 800mm | £138.00 |
| MC616 | 1600mm | 6