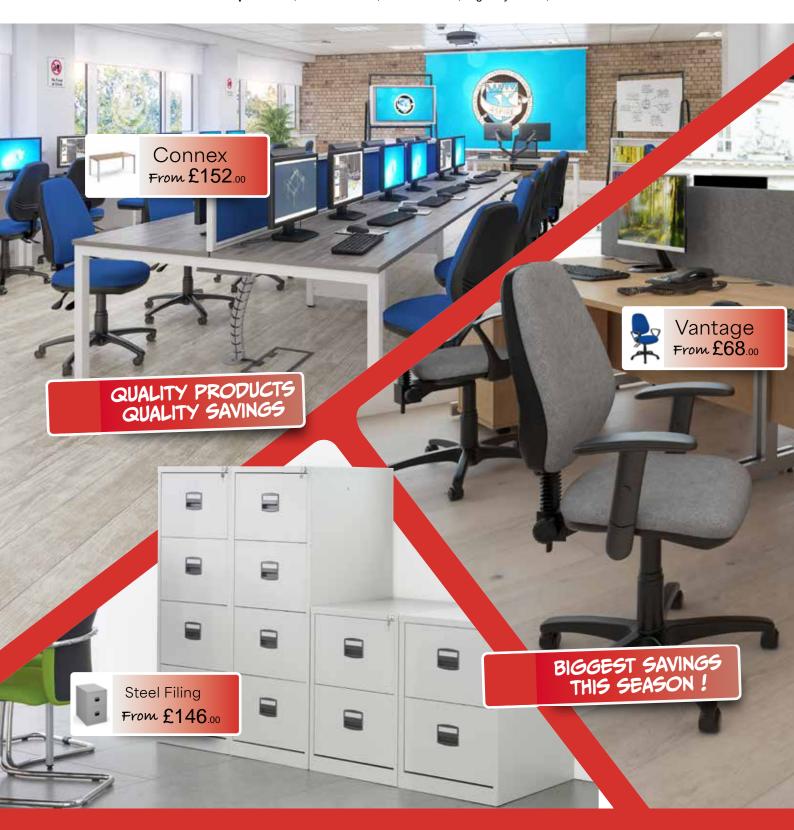

Miles Shepherd Ltd, 1 Central Park, Bellfield Road, High Wycombe, HP13 5HG







Porter

Black

only

Black BLK

Blue **BLU** 

Faux

Leather





**ARM TYPE** 

Pivot arms

CODE

TUS300T1

Tuscan

PRICE

£155.00

only

£155.00

Black **K** 



















# THIS SEASONS BIGGEST SAVINGS





Sandro









CODE CUR300T1 Adjustable arms

Black

air mesh seat

> ARM TYPE PRICE £178.00



#### Straight Desks 600mm & 800mm



| CODE  | WIDTH  | DEPTH | PRICE   | CODE | WIDTH  | DEPTH | PRICE   |
|-------|--------|-------|---------|------|--------|-------|---------|
| MC608 | 800mm  | 600mm | £122.00 | MC8  | 800mm  | 800mm | £126.00 |
| MC610 | 1000mm | 600mm | £124.00 | MC10 | 1000mm | 800mm | £127.00 |
| MC612 | 1200mm | 600mm | £127.00 | MC12 | 1200mm | 800mm | £130.00 |
| MC614 | 1400mm | 600mm | £130.00 | MC14 | 1400mm | 800mm | £138.00 |
| MC616 | 1600mm |