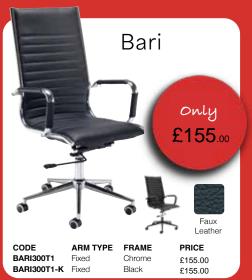

Miles Shepherd Ltd, 1 Central Park, Bellfield Road, High Wycombe, HP13 5HG







Porter

Black

only

Black BLK

Blue **BLU** 

Faux

Leather





**ARM TYPE** 

Pivot arms

CODE

TUS300T1

Tuscan

PRICE

£155.00

only

£155.00

Black **K** 



















# THIS SEASONS BIGGEST SAVINGS





Sandro









CODE CUR300T1 Adjustable arms

Black

air mesh seat

> ARM TYPE PRICE £178.00



#### Straight Desks 600mm & 800mm



| CODE  | WIDTH  | DEPTH | PRICE   | CODE | WIDTH  | DEPTH | PRICE   |
|-------|--------|-------|---------|------|--------|-------|---------|
| MC608 | 800mm  | 600mm | £122.00 | MC8  | 800mm  | 800mm | £126.00 |
| MC610 | 1000mm | 600mm | £124.00 | MC10 | 1000mm | 800mm | £127.00 |
| MC612 | 1200mm | 600mm | £127.00 | MC12 | 1200mm | 800mm | £130.00 |
| MC614 | 1400mm | 600mm | £130.00 | MC14 | 1400mm | 800mm | £138.00 |
| MC616 | 1600mm | 600mm | £136.00 | MC16 | 1600mm | 800mm | £141.00 |
|       |        |       |         | MC18 | 1800mm | 800mm | £152 00 |

Please add frame colour followed by top finis