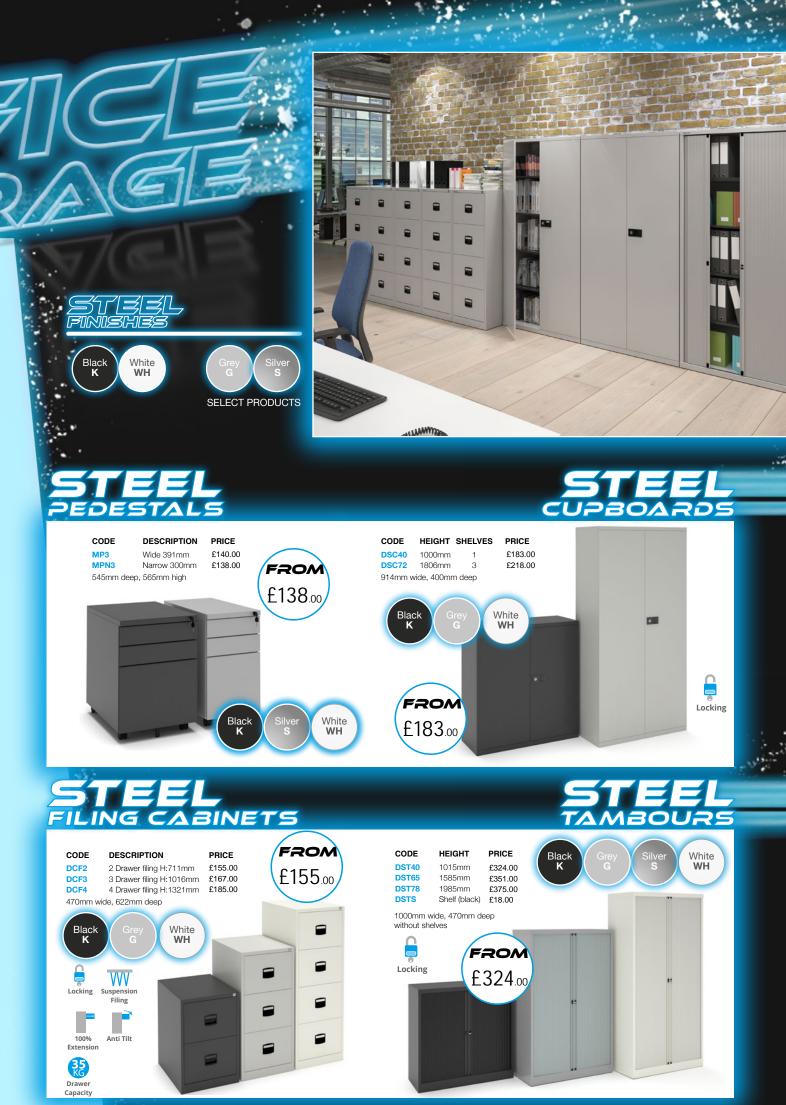

## **ESKT** SCREENS

| CODE    | WIDTH  | HEIGHT | PRICE  | Blue     |
|---------|--------|--------|--------|----------|
| ES800S  | 800mm  | 400mm  | £56.00 | в        |
| ES1000S | 1000mm | 400mm  | £57.00 |          |
| ES1200S | 1200mm | 400mm  | £59.00 |          |
| ES1400S | 1400mm | 400mm  | £62.00 | Charcoal |
| ES1600S | 1600mm | 400mm  | £65.00 | Charcoar |
| ES1800S | 1800mm | 400mm  | £68.00 |          |

RAIGHT DESKS

|       | and the second | -                                                            |       |         |  |  |
|-------|------------------------------------------------------------------------------------------------------------------|--------------------------------------------------------------|-------|---------|--|--|
|       |                                                                                                                  | FR<br>£12                                                    | 25.00 |         |  |  |
|       | CODE                                                                                                             | WIDTH                                                        | DEPTH | PRICE   |  |  |
|       | MC608                                                                                                            | 800mm                                                        | 600mm | £125.00 |  |  |
|       | MC610                                                                                                            | 1000mm                                                       | 600mm | £126.00 |  |  |
|       | MC612                                                                                                            | 1200mm                                                       | 600mm | £128.00 |  |  |
| Width | MC614                                                                                                            | 1400mm                                                       | 600mm | £135.00 |  |  |
|       | MC616                                                                                                            | 1600mm                                                       | 600mm | £140.00 |  |  |
| 600   |                                                                                                                  | Please add frame colour followed by top finish when ordering |       |         |  |  |

MC16

**MC18** 

Width

800

TRAIG

Please add frame colour followed by top finish when ordering e.g MC16 with black frame in grey oak = MC16KGO

NÞ)

SKS

PRICE

£126.00

£128.00

£129.00

£138.00

£141.00

£153.00

DEALS

FROM £126.00

e.g SBS216 with silver frame in walnut = SBS216W

The second a second second

e.g SBWH316 with white frame in white = SBWH316WH

. . . .

44

.....