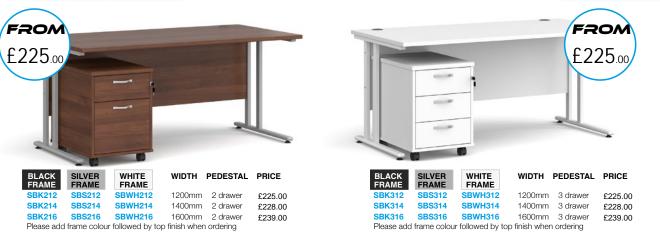

FROM £126.00

e.g SBS216 with silver frame in walnut = SBS216W

The second a second second

e.g SBWH316 with white frame in white = SBWH316WH

. . . .

44

.....