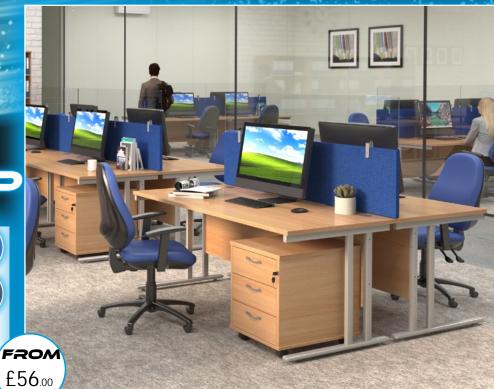

## **ESKT** SCREENS

| CODE    | WIDTH  | HEIGHT | PRICE  | Blue     |
|---------|--------|--------|--------|----------|
| ES800S  | 800mm  | 400mm  | £56.00 | в        |
| ES1000S | 1000mm | 400mm  | £57.00 |          |
| ES1200S | 1200mm | 400mm  | £59.00 |          |
| ES1400S | 1400mm | 400mm  | £62.00 | Charcoal |
| ES1600S | 1600mm | 400mm  | £65.00 | Charcoar |
| ES1800S | 1800mm | 400mm  | £68.00 |          |