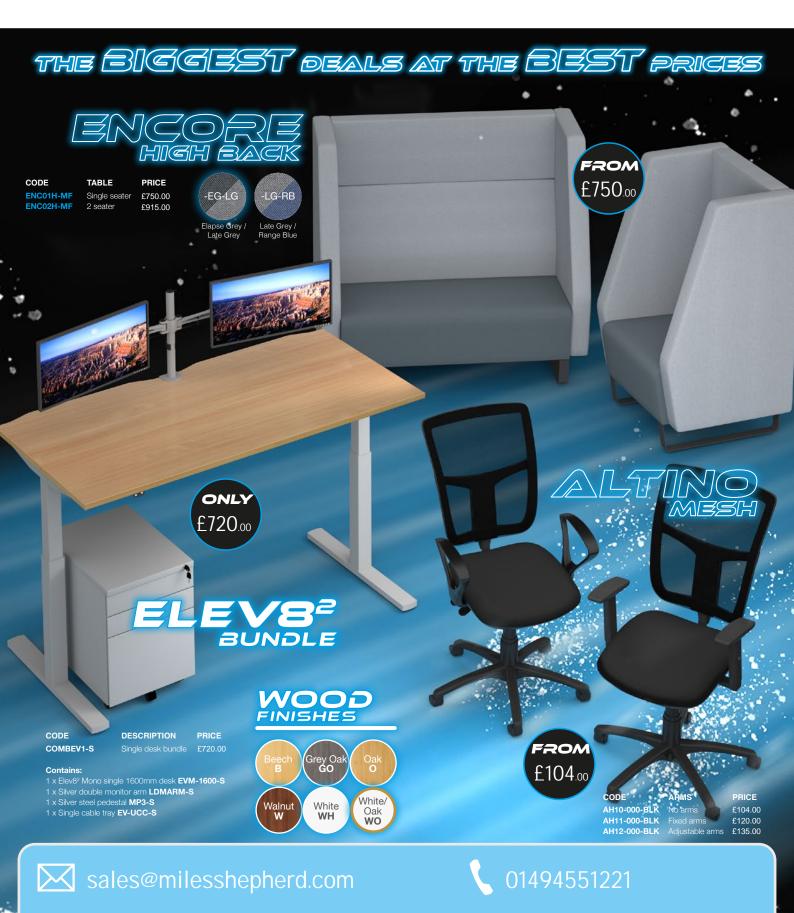

Miles Shepherd Ltd 1 Central Park, Bellfield Road High Wycombe





## **ESKT** SCREENS

| CODE    | WIDTH  | HEIGHT | PRICE  | Blue     |
|---------|--------|--------|--------|----------|
| ES800S  | 800mm  | 400mm  | £56.00 | в        |
| ES1000S | 1000mm | 400mm  | £57.00 |          |
| ES1200S | 1200mm | 400mm  | £59.00 |          |
| ES1400S | 1400mm | 400mm  | £62.00 | Charcoal |
| ES1600S | 1600mm | 400mm  | £65.00 | Charcoar |
| ES1800S | 1800mm | 400mm  | £68.00 |          |



RAIGHT DESKS

|       | and the second | -                                                            |       |         |  |  |
|-------|------------------------------------------------------------------------------------------------------------------|--------------------------------------------------------------|-------|---------|--|--|
|       |