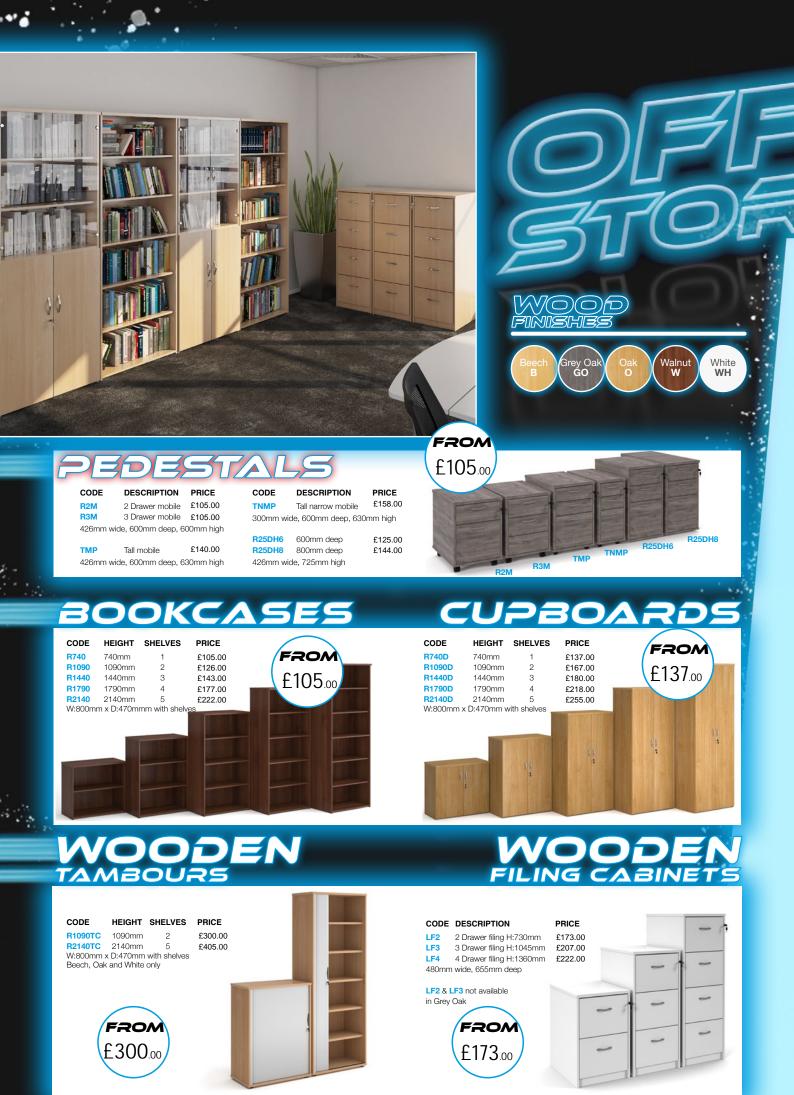

| MC616                                                                                                            | 1600mm                                                       | 600mm | £140.00 |  |  |
| 600   |                                                                                                                  | Please add frame colour followed by top finish when ordering |       |         |  |  |





MC16

**MC18** 

Width

800

TRAIG



Please add frame colour followed by top finish when ordering e.g MC16 with black frame in grey oak = MC16KGO

NÞ)

SKS

PRICE

£126.00

£128.00

£129.00

£138.00

£141.00

£153.00

DEALS





FROM £126.00

e.g SBS216 with silver frame in walnut = SBS216W

The second a second second

e.g SBWH316 with white frame in white = SBWH316WH



. . . .



44

.....





## <u>sway</u>

## RONAN

CODEDESCRIPTIONPRICESWY300K2-G3D adjustable arms£233.00

 CODE
 DESCRIPTION
 PRICE

 RON300T1-B
 Fixed arms
 £185.00

 CODE
 DESCRIPTION
 PRICE

 TYL-300T1
 Fixed arms
 £102.00

YLER

Т

CODE DESCRIPTION PRICE

£128.00

DUFFY

DFY300T1-K Fixed arms









## VANTAGE SENZA ERGO TUSCAN BILBAO CODE ARMS PRICE CODE ARMS PRICE CODE ARMS PRICE CODE ARMS PRICE TUS300T1-B Pivot arms £165.00 £81.00 £87.00 SXERGOB-BLK Adjustable arms £225.00 BILB1 V100-00 No arms No arms BIL308B1 £95.00 V101-00 £102.00 Fixed arms Fixed arms BIL309B1 Adjustable arms £102.00 V102-00 Adjustable arms £108.00 ONLY ONLY £225.00 £165.00 Black K Blue B Black Blue FROM FROM £81.00 £87.00





**Promotion valid from** 

01494551221



Sales@milesshepherd.com