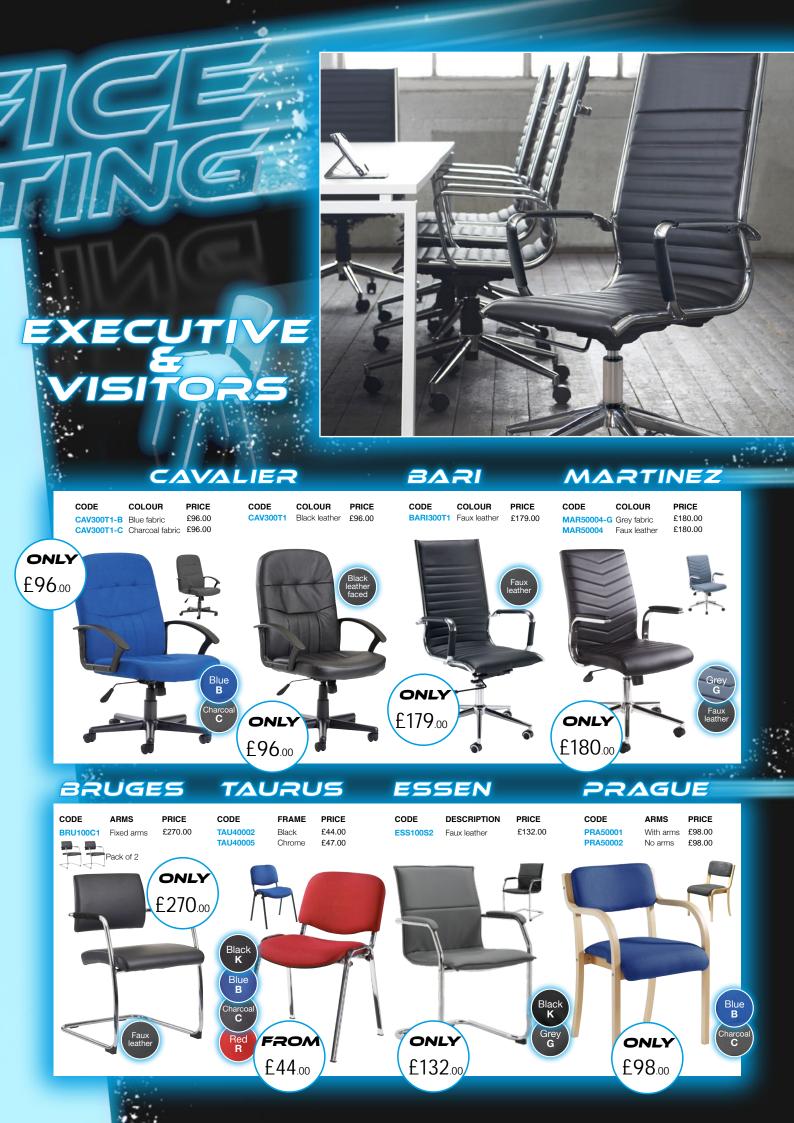

## <u>sway</u>

## RONAN

CODEDESCRIPTIONPRICESWY300K2-G3D adjustable arms£233.00

 CODE
 DESCRIPTION
 PRICE

 RON300T1-B
 Fixed arms
 £185.00

 CODE
 DESCRIPTION
 PRICE

 TYL-300T1
 Fixed arms
 £102.00

YLER

Т

CODE DESCRIPTION PRICE

£128.00

DUFFY

DFY300T1-K Fixed arms

## VANTAGE SENZA ERGO TUSCAN BILBAO CODE ARMS PRICE CODE ARMS PRICE CODE ARMS PRICE CODE ARMS PRICE TUS300T1-B Pivot arms £165.00 £81.00 £87.00 SXERGOB-BLK Adjustable arms £225.00 BILB1 V100-00 No arms No arms BIL308B1 £95.00 V101-00 £102.00 Fixed arms Fixed arms BIL309B1 Adjustable arms £102.00 V102-00 Adjustable arms £108.00 ONLY ONLY £225.00 £165.00 Black K Blue B Black Blue FROM FROM £81.00 £87.00