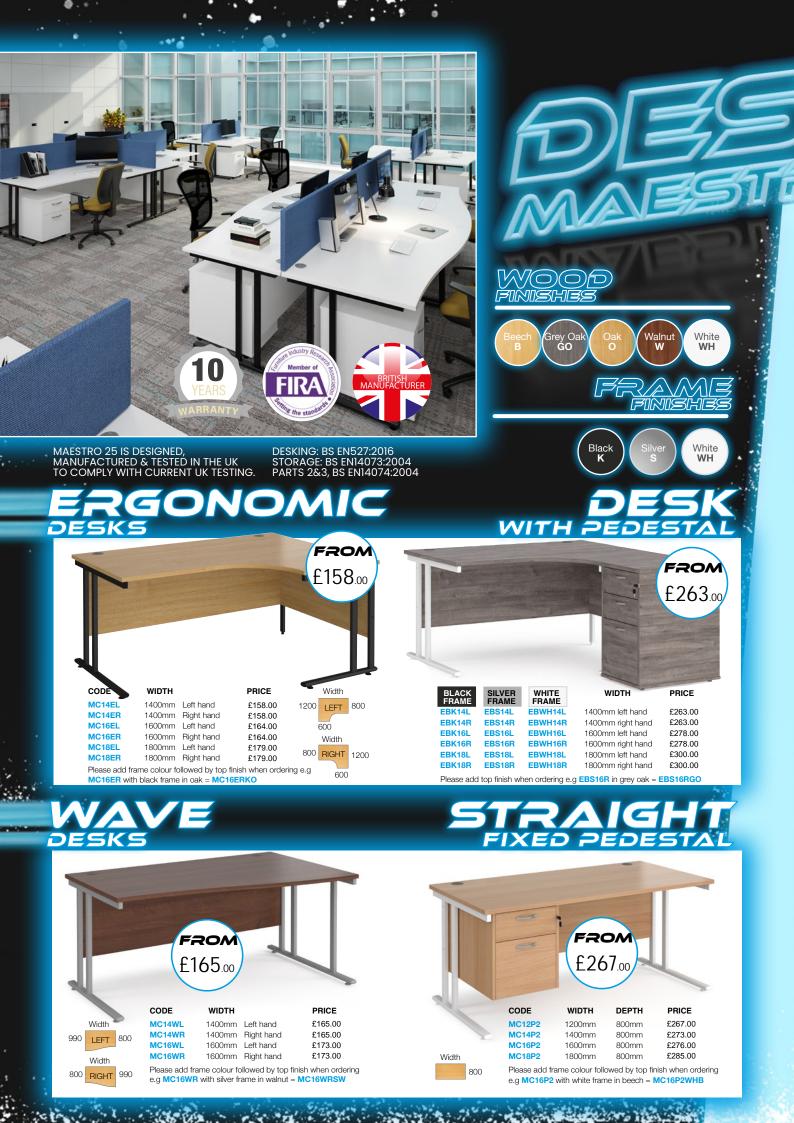

RAIGHT DESKS

|       | and the second | -                                                            |       |         |  |  |
|-------|------------------------------------------------------------------------------------------------------------------|--------------------------------------------------------------|-------|---------|--|--|
|       |                                                                                                                  | FR<br>£12                                                    | 25.00 |         |  |  |
|       | CODE                                                                                                             | WIDTH                                                        | DEPTH | PRICE   |  |  |
|       | MC608                                                                                                            | 800mm                                                        | 600mm | £125.00 |  |  |
|       | MC610                                                                                                            | 1000mm                                                       | 600mm | £126.00 |  |  |
|       | MC612                                                                                                            | 1200mm                                                       | 600mm | £128.00 |  |  |
| Width | MC614                                                                                                            | 1400mm                                                       | 600mm | £135.00 |  |  |
|       | MC616                                                                                                            | 1600mm                                                       | 600mm | £140.00 |  |  |
| 600   |                                                                                                                  | Please add frame colour followed by top finish when ordering |       |         |  |  |

MC16

**MC18** 

Width

800

TRAIG

Please add frame colour followed by top finish when ordering e.g MC16 with black frame in grey oak = MC16KGO

NÞ)

SKS