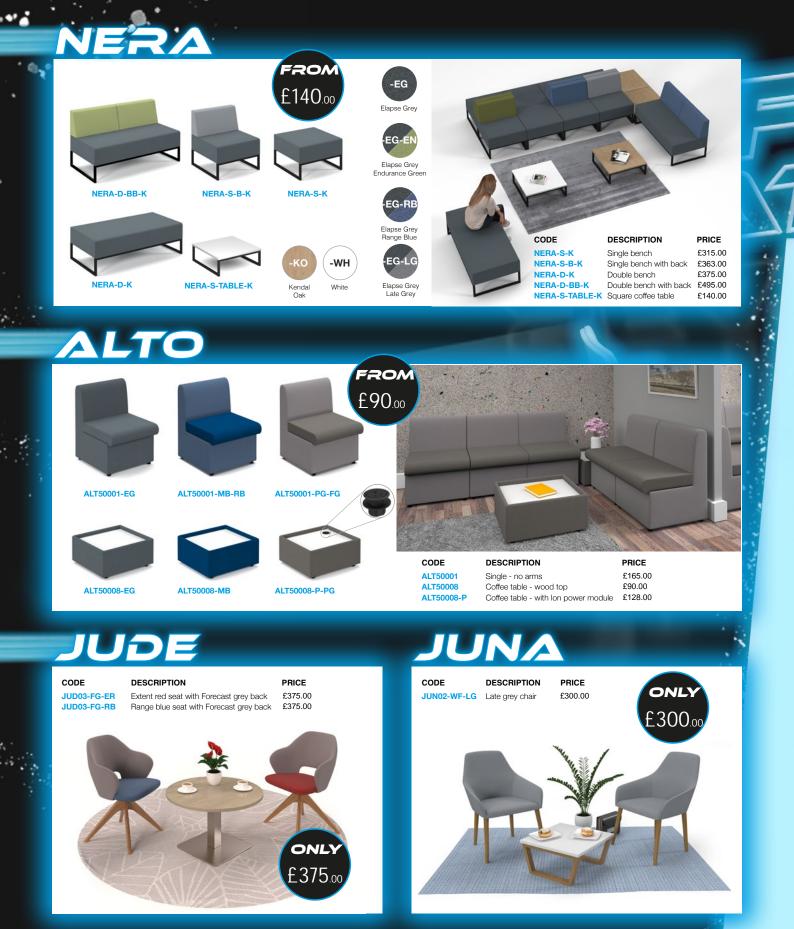

The second a second second

e.g SBWH316 with white frame in white = SBWH316WH



. . . .



44

.....





## <u>sway</u>

## RONAN

CODEDESCRIPTIONPRICESWY300K2-G3D adjustable arms£233.00

 CODE
 DESCRIPTION
 PRICE

 RON300T1-B
 Fixed arms
 £185.00

 CODE
 DESCRIPTION
 PRICE

 TYL-300T1
 Fixed arms
 £102.00

YLER

Т

CODE DESCRIPTION PRICE

£128.00

DUFFY

DFY300T1-K Fixed arms









## VANTAGE SENZA ERGO TUSCAN BILBAO CODE ARMS PRICE CODE ARMS PRICE CODE ARMS PRICE CODE ARMS PRICE TUS300T1-B Pivot arms £165.00 £81.00 £87.00 SXERGOB-BLK Adjustable arms £225.00 BILB1 V100-00 No arms No arms BIL308B1 £95.00 V101-00 £102.00 Fixed arms Fixed arms BIL309B1 Adjustable arms £102.00 V102-00 Adjustable arms £108.00 ONLY ONLY £225.00 £165.00 Black K Blue B Black Blue FROM FROM £81.00 £87.00





**Promotion valid from** 

01494551221



Sales@milesshepherd.com