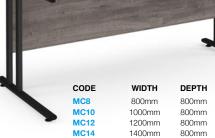

RAIGHT DESKS

|       | and the second | -                                                            |       |         |  |  |
|-------|------------------------------------------------------------------------------------------------------------------|--------------------------------------------------------------|-------|---------|--|--|
|       |                                                                                                                  | FR<br>£12                                                    | 25.00 |         |  |  |
|       | CODE                                                                                                             | WIDTH                                                        | DEPTH | PRICE   |  |  |
|       | MC608                                                                                                            | 800mm                                                        | 600mm | £125.00 |  |  |
|       | MC610                                                                                                            | 1000mm                                                       | 600mm | £126.00 |  |  |
|       | MC612                                                                                                            | 1200mm                                                       | 600mm | £128.00 |  |  |
| Width | MC614                                                                                                            | 1400mm                                                       | 600mm | £135.00 |  |  |
|       | MC616                                                                                                            | 1600mm                                                       | 600mm | £140.00 |  |  |
| 600   |                                                                                                                  | Please add frame colour followed by top finish when ordering |       |         |  |  |

MC16

**MC18** 

Width

800

TRAIG

Please add frame colour followed by top finish when ordering e.g MC16 with black frame in grey oak = MC16KGO

NÞ)

SKS