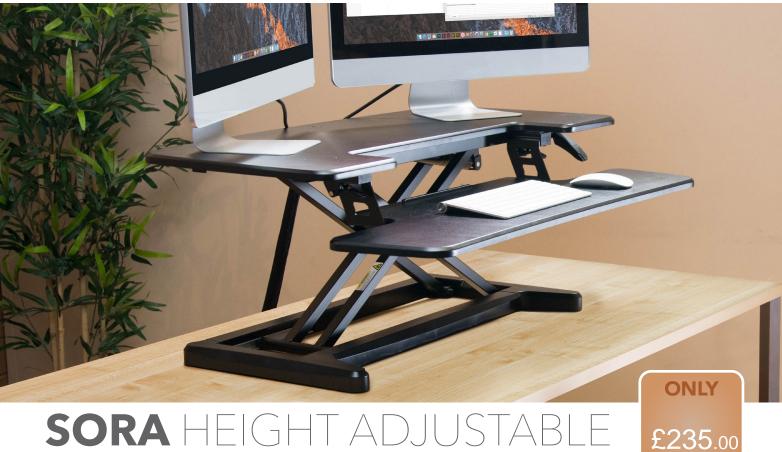

## **Miles Shepherd Ltd**

1 Central Park, Bellfield Road High Wycombe HP13 5HG

Convert an existing desk to a standing desk with our desk converter which offers an easy transition from a comfortable sitting position to a standing one. The monitor riser allows simple and smooth adjustments thanks to the gas spring lift which allows for any height setting within the range, and the separate keyboard and mouse deck adjusts to elevate the screen - keeping it at eye level, with a groove design that is also suitable for laptops.

- Smooth, easy height adjustment and quick-release, with a removable keyboard tray
- Work surface size of 880 x 415mm with a keyboard tray size 880 x 308mm
- Allows the user to sit, stand, and incorporate movement into the working day

| CODE   | DESCRIPTION                                     | w   | D   | н       | RRP     |
|--------|-------------------------------------------------|-----|-----|---------|---------|
| SHAW-K | Sora height adjustable sit stand desk converter | 880 | 385 | 120-505 | £235.00 |