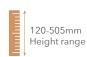

| CODE   | DESCRIPTION                                     | w   | D   | н       | RRP     |
|--------|-------------------------------------------------|-----|-----|---------|---------|
| SHAW-K | Sora height adjustable sit stand desk converter | 880 | 385 | 120-505 | £235.00 |