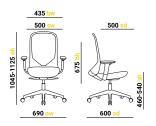

## **Shelby**

CODE DESCRIPTION

SHL300K2 No headrest SHL301K2 With headrest

PRICE

£357.00

£385.00

### **Elise**

CODE DESCRIPTION ELS300K2-K

3D Adjustable arms

PRICE £480.00

#### **Sway**

CODE SWY300K2-G

DESCRIPTION 3D Adjustable arms

PRICE £285.00

**CONTACT US NOW FOR MORE INFORMATION** 