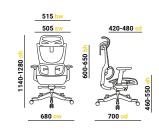

#### **Miles Shepherd Ltd** 1 Central Park, Bellfield Road

High Wycombe HP13 5HG



For any office worker that spends a significant part of their day at their desk, comfort is essential. Ergonomics is all about enhancing your performance through good design whilst also keeping you safe and healthy.

# "TripleP - Performance, Posture, Professional."

The new TripleP range of performance chairs have been designed to best support the human body, focusing on posture, comfort, and support.











## **Shelby**

CODE DESCRIPTION

SHL300K2 No headrest SHL301K2 With headrest



PRICE

£357.00

£385.00









### **Elise**

CODE DESCRIPTION ELS300K2-K

3D Adjustable arms

PRICE £480.00











#### **Sway**

CODE SWY300K2-G

DESCRIPTION 3D Adjustable arms

PRICE £285.00







**CONTACT US NOW FOR MORE INFORMATION**