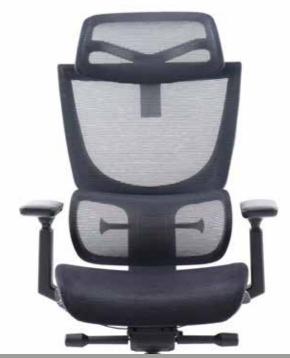

## **Shelby**

CODE DESCRIPTION

SHL300K2 No headrest SHL301K2 With headrest

PRICE

£357.00

£385.00