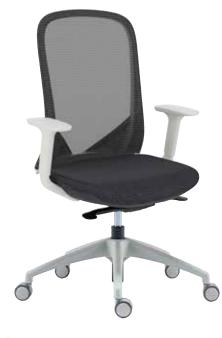

#### **Sway**

CODE SWY300K2-G

DESCRIPTION 3D Adjustable arms

PRICE £285.00

**CONTACT US NOW FOR MORE INFORMATION** 